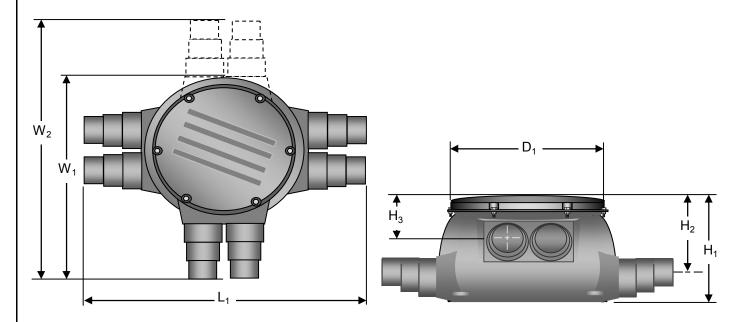

| Dimensions and Weight |                |         |         |                |            |                |        |         |        |
|-----------------------|----------------|---------|---------|----------------|------------|----------------|--------|---------|--------|
|                       | L <sub>1</sub> | $W_1$   | $W_2$   | H <sub>1</sub> | $H_2$      | H <sub>3</sub> | $D_1$  |         |        |
| Part no.              | Overall        | Overall | Overall | Overall        | Top to     | Top To         | Access |         |        |
| Fait iio.             | Length         | Width   | Width   | Heigth         | Centerline | Centerline     | Cover  | Outlets | Weight |
|                       | (inch)         | (inch)  | (inch)  | (inch)         | (inch)     | (inch)         | (inch) | (each)  | (inch) |
| 525816                | 66             | 52      | Х       | 29             | 19         | 11             | 30     | 6       | 110    |
| 525818                | 66             | Х       | 65      | 29             | 19         | 11             | 30     | 8       | 115    |